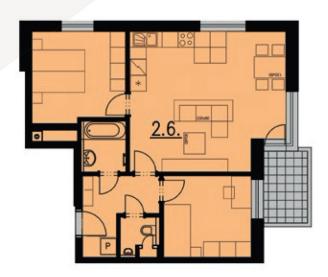

# Bytová jednotka 2 6

3+kk 2. 71,0 m<sup>2</sup>

dispozice podlaží plocha

Celková situace

| DISPOZICE 2.6.        |                            |
|-----------------------|----------------------------|
| CHODBA                | 6,4 m <sup>2</sup>         |
| POKOJ, KUCHYŇSKÝ KOUT | 29,6 m <sup>2</sup>        |
| LOŽNICE               | 11,9 m <sup>2</sup>        |
| РОКОЈ                 | 10,3 m <sup>2</sup>        |
| KOUPELNA              | 3,1 m <sup>2</sup>         |
| WC                    | 1,7 m <sup>2</sup>         |
| PODLAHOVÁ PLOCHA      | <b>66,5</b> m <sup>2</sup> |
| BALKON                | 4,5 m <sup>2</sup>         |
| BYT CELKEM            | <b>71,0</b> m <sup>2</sup> |