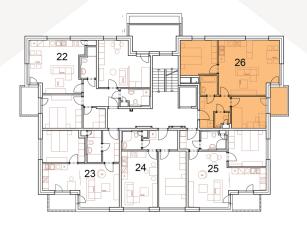

# Bytová jednotka 2 6

3+kk 2. 71,0 m<sup>2</sup>

dispozice podlaží plocha

Celková situace

| DISPOZICE 2.6.        |                            |
|-----------------------|----------------------------|
| CHODBA                | 6,4 m <sup>2</sup>         |
| POKOJ, KUCHYŇSKÝ KOUT | 29,6 m <sup>2</sup>        |
| LOŽNICE               | 11,9 m <sup>2</sup>        |
| РОКОЈ                 | 10,3 m <sup>2</sup>        |
| KOUPELNA              | 3,1 m <sup>2</sup>         |
| WC                    | 1,7 m <sup>2</sup>         |
| PODLAHOVÁ PLOCHA      | <b>66,5</b> m <sup>2</sup> |
| BALKON                | 4,5 m <sup>2</sup>         |
| BYT CELKEM            | <b>71,0</b> m <sup>2</sup> |