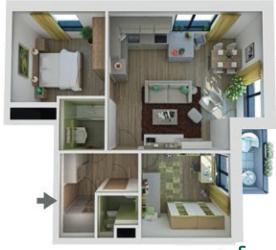

# Bytová jednotka 2 6

3+kk 2. 71,0 m<sup>2</sup>

dispozice podlaží plocha

Celková situace

| DISPOZICE 2.6.        |                            |
|-----------------------|----------------------------|
| CHODBA                | 6,4 m <sup>2</sup>         |
| POKOJ, KUCHYŇSKÝ KOUT | 29,6 m <sup>2</sup>        |
| LOŽNICE               | 11,9 m <sup>2</sup>        |
| РОКОЈ                 | 10,3 m <sup>2</sup>        |
| KOUPELNA              | 3,1 m <sup>2</sup>         |
| WC                    | 1,7 m <sup>2</sup>         |
| PODLAHOVÁ PLOCHA      | <b>66,5</b> m <sup>2</sup> |
| BALKON                | 4,5 m <sup>2</sup>         |
| BYT CELKEM            | <b>71,0</b> m <sup>2</sup> |