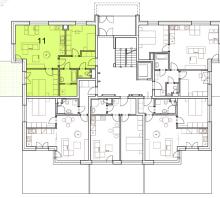

# Bytová jednotka 11

EZIDENCE **čechovka** 

# 3+kk 1. 73,0 m<sup>2</sup>

dispozice

podlaží

plocha

Celková situace