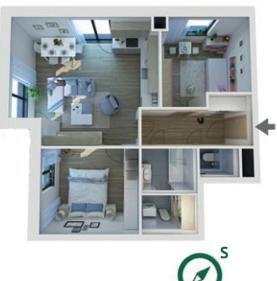

# Bytová jednotka 11

EZIDENCE **čechovka** 

# 3+kk 1. 73,0 m<sup>2</sup>

dispozice

podlaží

plocha



Celková situace



# DISPOZICE 11

| <b>7,2</b> m <sup>2</sup>  |
|----------------------------|
| 27,6 m <sup>2</sup>        |
| 12,3 m <sup>2</sup>        |
| 11,5 m <sup>2</sup>        |
| 3,6 m <sup>2</sup>         |
| 1,7 m <sup>2</sup>         |
| 3,0 m <sup>2</sup>         |
| <b>73,0</b> m <sup>2</sup> |
|                            |

| BYT CELKEM | <b>73,0</b> m <sup>2</sup> |
|------------|----------------------------|
| ZAHRÁDKA   | <b>37,1</b> m <sup>2</sup> |



Prodejní centrum a showroom Rezidence Čechovka s.r.o.

## Kontaktní osoby

#### Jiří Poláček

e-mail: jiri.polacek@rezidencecechovka.cz tel.: +420724590146

#### Investor

### Rezidence Čechovka s.r.o.

Modřínová 2206 393 01 Pelhřimov C31913 vedená u Krajského soudu v Českých Budějovicích IČ: 14277417

\*Místnosti celkem je údaj vypočítaný dle platných právních předpisů (nařízení vlády č.366/2013 Sb.). Jedná se o celkovou plochu, která kromě ploch všech místností bytu zahrnuje také plochy pod nosnými i nenosnými zdmi, přizdívkami a jádry tj. plochu, jejíž hranici tvoří obvodové zdi bytu. Součástí celkové podlahové plochy nejsou terasy, zatravněné terasy, zimní zahrady, lodžie, balkony, zpevněné plochy, ani zahrádky.