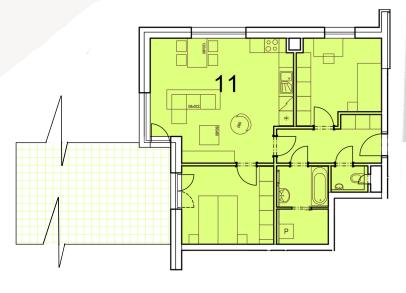

# 3+kk 1. 73,0 m<sup>2</sup>

dispozice

podlaží

plocha

Celková situace

# DISPOZICE 11

| <b>7,2</b> m <sup>2</sup>  |
|----------------------------|
| 27,6 m <sup>2</sup>        |
| 12,3 m <sup>2</sup>        |
| 11,5 m <sup>2</sup>        |
| 3,6 m <sup>2</sup>         |
| 1,7 m <sup>2</sup>         |
| 3,0 m <sup>2</sup>         |
| <b>73,0</b> m <sup>2</sup> |
|                            |

| BYT CELKEM | <b>73,0</b> m <sup>2</sup> |
|------------|----------------------------|
| ZAHRÁDKA   | <b>37,1</b> m <sup>2</sup> |

Prodejní centrum a showroom Rezidence Čechovka s.r.o.